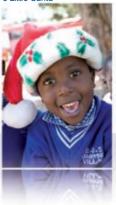

Cards 1 and 2 were created by children from SOS Children's Villages in Estonia and Bolivia. Card 3 is a child from the SOS Nursery School in Nairobi, Kenya.

## Ecards - new for 2008

Ecards are available on our website from 15<sup>th</sup> October 2008. You can use our ecards to send to colleagues, family and friends. Visit our website: www.soschildren.org

Front cover: SOS child in the snow at SOS Children's Village Imst, Austria (Photo: Robert Fleischander). This page: children from SOS Children's Village Nan Chang, China.